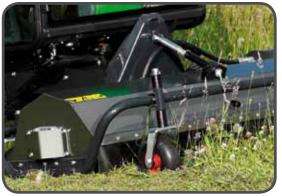

#### Flail Mower

Clearing height adjusted using the two forward wheels (rough and fine adjustment) Rough adjustment using seven adjusting rings in interval 0—110 mm Fine adjusting carried out by a variable-adjustable lever in the following intervals:

**Counterweight**: Nilfisk Outdoor recommend you use a counterweight on the back of the City Ranger 2250 when using the flail mower.