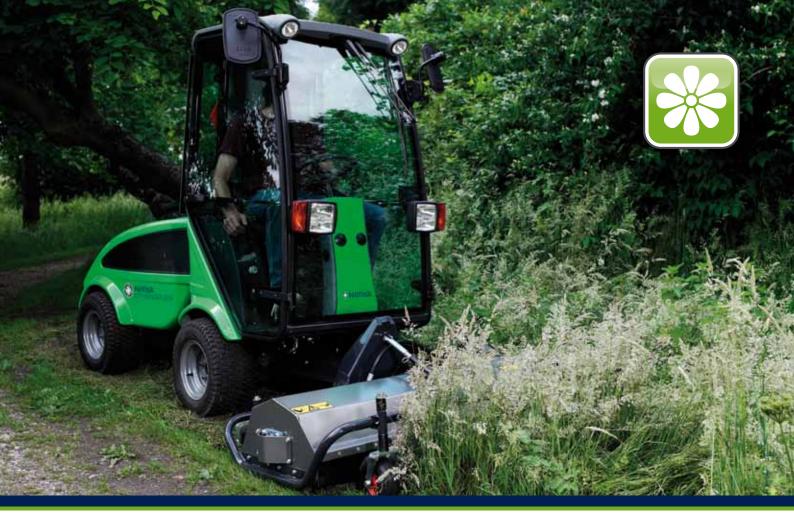

# City Ranger 2250 Flail Mower/Verticutter

Grass has no chance when the flail mower is in action. This is serious mowing. With a clearing width of 1,226 mm, the flail mower mows all grass, whatever its height or toughness. It fine-cuts the mowed grass, so it is left behind in haystack like formations. Extremely practical and user-friendly.

Changing the flails with vertical blades (available from authorised Nilfisk Outdoor dealers) converts the flail mower into a verticutter, which deals with moss and weeds without the need for pesticides. The verticutter removes moss while simultaneously cutting a thin score in the turf, so the grassroots are aired. This strengthens the grass so the turf is much more resilient to weeds.

The flail mower/verticutter is a two-in-one attachment that gives full value for money.

When you change attachments, the City Ranger 2250 hydraulic hoses are connected at the turn of a handle!

3,060 mm

1,475 mm