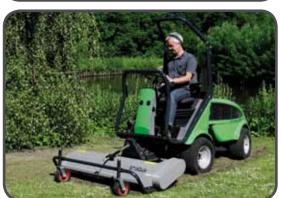

Changing the flails with vertical blades (available from authorised Nilfisk Outdoor dealers) converts the flail mower into a verticutter, which deals with moss and weeds without the need for pesticides. The verticutter removes moss while simultaneously cutting a thin score in the turf, so the grassroots are aired. This strengthens the grass so the turf is much more resilient to weeds.

# **Vertical cutting process:**

Weeds are eliminated

Grass roots are aired